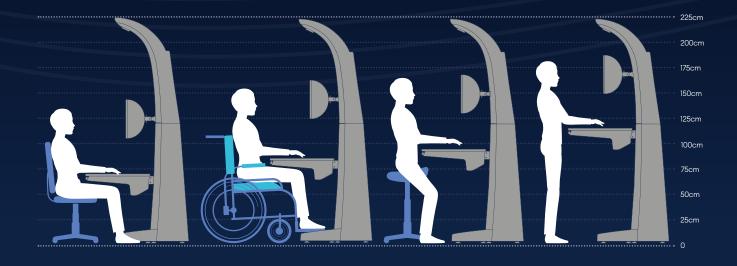

# Change Your Position

Created to be simple, functional and stand the test of time.

Our sit-stand workstation allows users to change position throughout the workday effortlessly, as well as promoting a healthy and balanced level of activity in the workplace.

## Making height adjustable so easy

With internal independent actuators that effortlessly move the desk and monitor \* at the touch of a button, it couldn't be simpler to find your perfect position.

\*UK Patent Application No. 2210413.7