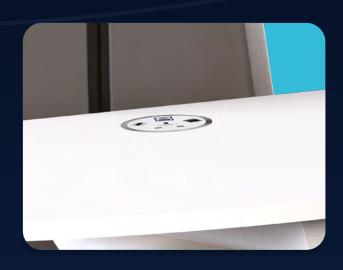

### **Power Module**

Available in various options. Colours available Black, Grey or White with Chrome Bezel, 80mm.

- 1x Fused Socket, 1x USB/C
- 1x Fused Socket, 1x USB/C, 1x HDMI,
- 1x Fused Socket, 1x USB/C, 1x RJ45/Data
- 1x Fused Socket, 1x USB/C, 1x HDMI, 1x RJ45/Data