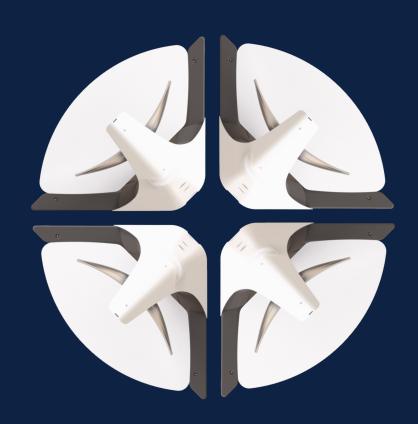

# Connectivity

With its unique 90° footprint UNIO can be positioned in corners, or form a neighbourhood of 2, 3, or 4 units in any area of your workplace.

Internal modular wiring keeps the area clutter-free without the need for any cable management.

# Create Your Own UNIO Neighbourhood

We have designed UNIO to be compact and fit the spaces that are usually wasted. From a feature (stand alone) unit or an unused corner, to a set of two against a wall or a cluster of four in an office, the unique shape is open to your creativity.