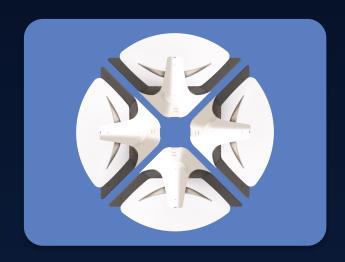

# Create Your Own UNIO Neighbourhood

We have designed UNIO to be compact and fit the spaces that are usually wasted. From a feature (stand alone) unit or an unused corner, to a set of two against a wall or a cluster of four in an office, the unique shape is open to your creativity.

# Connectivity

With its unique 90° footprint UNIO can be positioned in corners, or form a neighbourhood of 2, 3, or 4 units in any area of your workplace.

Internal modular wiring keeps the area clutter-free without the need for any cable management.