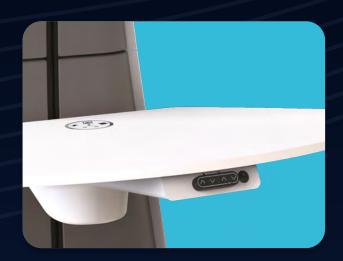

# **Integrated Task Light uses LED**

The task light also helps to reduce eye strain, improve computer-based reading comfort and reduce energy usage.

LEDs use as little as 10% of the energy and last up to 60 times longer than halogen. This means they are more cost and energy efficient than comparable incandescent bulbs.