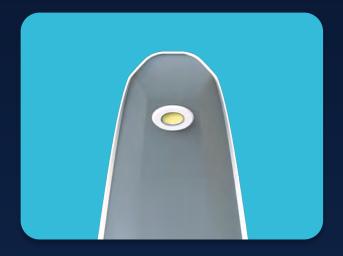

# **Integrated Task Light uses LED**

The task light also helps to reduce eye strain, improve computer-based reading comfort and reduce energy usage.

LEDs use as little as 10% of the energy and last up to 60 times longer than halogen. This means they are more cost and energy efficient than comparable incandescent bulbs.