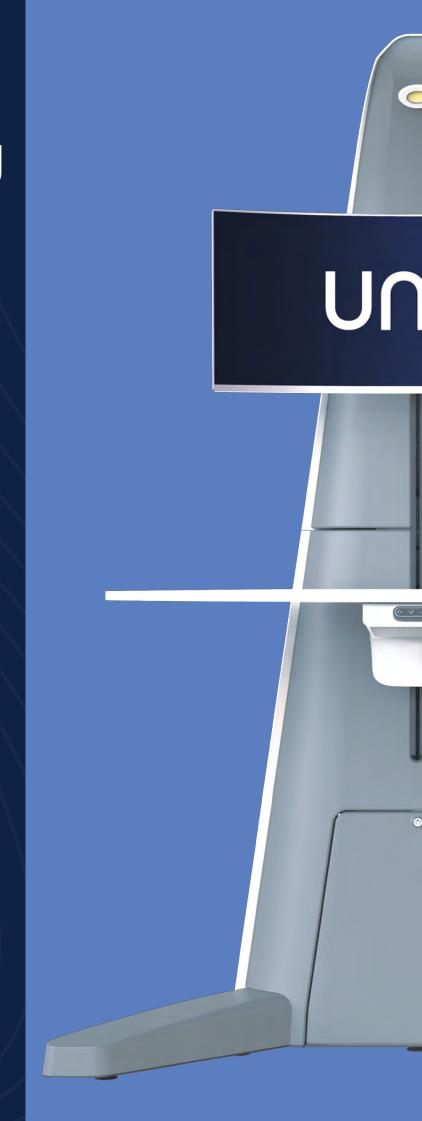

# Re-defining future workspace now.

**UNIO**®

### Ease of use

UNIO is the only workstation in the world to have independent, electronically moving Desk and Monitor.

## Making height adjustable so easy

With internal independent actuators that effortlessly move the desk and monitor \* at the touch of a button, it couldn't be simpler to find your perfect position.

\*UK Patent Application No. 2210413.7