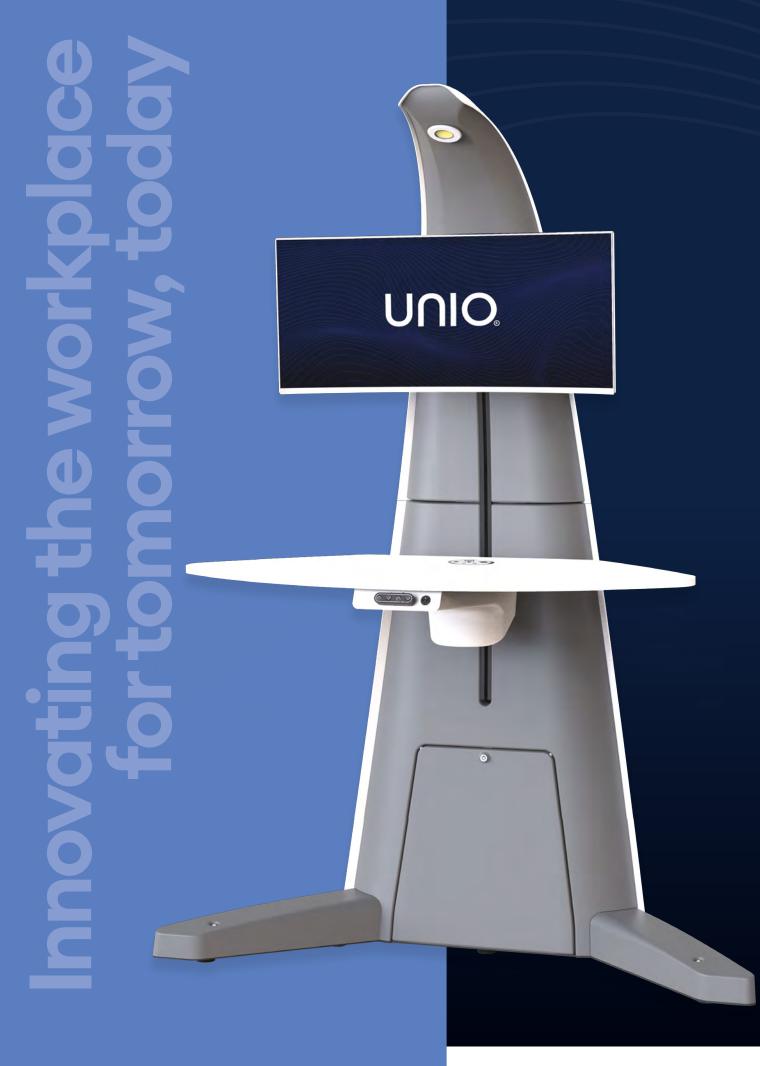

### Ease of use

UNIO is the only workstation in the world to have independent, electronically moving Desk and Monitor.

### Connectivity

Includes USB/C, Power and Data, overhead light and Storage. Cables are hidden in the core to create a visually appealing workspace.

# **Adaptable**

Pushing boundaries and breaking with convention. In today's advancing workspace, comfort or connectivity should not be an issue. Independent touch button controls smoothly and quietly adjust the monitor and desk, while built-in cable management results in unrivalled wire-free spaces.

## Making height adjustable so easy

With internal independent actuators that effortlessly move the desk and monitor \* at the touch of a button, it couldn't be simpler to find your perfect position.

\*UK Patent Application No. 2210413.7